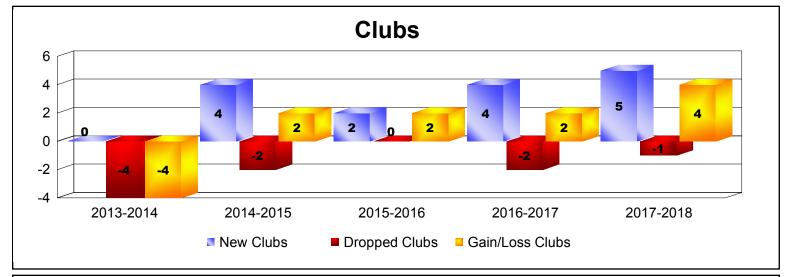

District 301 B2

As of June 2018 Cumulative

| Year      | New<br>Clubs | Dropped<br>Clubs | Gain/<br>Loss<br>Clubs | New<br>Members | Charter<br>Members | Reinstate<br>Members | Transfer<br>Members | Total<br>Member<br>Added | Total<br>Members<br>Dropped | Gain/<br>Loss<br>Members |
|-----------|--------------|------------------|------------------------|----------------|--------------------|----------------------|---------------------|--------------------------|-----------------------------|--------------------------|
| 2013-2014 | 0            | -4               | -4                     | 70             | 9                  | 4                    | 0                   | 83                       | -234                        | -151                     |
| 2014-2015 | 4            | -2               | 2                      | 182            | 99                 | 18                   | 0                   | 299                      | -175                        | 124                      |
| 2015-2016 | 2            | 0                | 2                      | 156            | 93                 | 8                    | 1                   | 258                      | -196                        | 62                       |
| 2016-2017 | 4            | -2               | 2                      | 227            | 81                 | 23                   | 2                   | 333                      | -249                        | 84                       |
| 2017-2018 | 5            | -1               | 4                      | 318            | 118                | 6                    | 6                   | 448                      | -210                        | 238                      |
| Average   | 3            | -2               | 1                      | 191            | 80                 | 12                   | 2                   | 284                      | -213                        | 71                       |