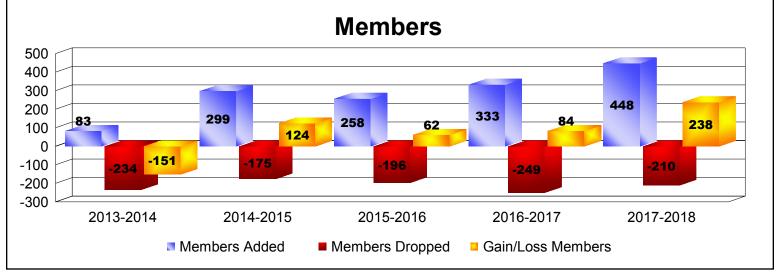

District 301 B2

As of June 2018 Cumulative

| Year      | New<br>Clubs | Dropped<br>Clubs | Gain/<br>Loss<br>Clubs | New<br>Members | Charter<br>Members | Reinstate<br>Members | Transfer<br>Members | Total<br>Member<br>Added | Total<br>Members<br>Dropped | Gain/<br>Loss<br>Members |
|-----------|--------------|------------------|------------------------|----------------|--------------------|----------------------|---------------------|--------------------------|-----------------------------|--------------------------|
| 2013-2014 | 0            | -4               | -4                     | 70             | 9                  | 4                    | 0                   | 83                       | -234                        | -151                     |
| 2014-2015 | 4            | -2               | 2                      | 182            | 99                 | 18                   | 0                   | 299                      | -175                        | 124                      |
| 2015-2016 | 2            | 0                | 2                      | 156            | 93                 | 8                    | 1                   | 258                      | -196                        | 62                       |
| 2016-2017 | 4            | -2               | 2                      | 227            | 81                 | 23                   | 2                   | 333                      | -249                        | 84                       |
| 2017-2018 | 5            | -1               | 4                      | 318            | 118                | 6                    | 6                   | 448                      | -210                        | 238                      |
| Average   | 3            | -2               | 1                      | 191            | 80                 | 12                   | 2                   | 284                      | -213                        | 71                       |